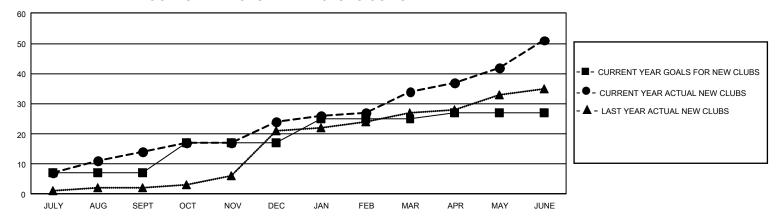

## GOALS AND ACTUAL NEW CLUBS CUMULATIVE

## GMT Constitutional Area 8, Group A

REPORT DOES NOT INCLUDE CLUBS IN UNDISTRICTED AREAS.

|               |               |             |               | 1             |                 |
|---------------|---------------|-------------|---------------|---------------|-----------------|
|               | Club          | os          |               |               |                 |
|               | RESULTS FOR   | R 2021-2022 |               |               | RES             |
| QUARTER       | NEW CLUB GOAL | NEW CLUBS   | DROPPED CLUBS | QUARTER MEMB  | ER GROW<br>GOAL |
| JULY/AUG/SEPT | 21            | 14          | 5             | JULY/AUG/SEPT | 167             |
| OCT/NOV/DEC   | 30            | 10          | 4             | OCT/NOV/DEC   | 225             |
| JAN/FEB/MAR   | 24            | 10          | 3             | JAN/FEB/MAR   | 215             |
| APR/MAY/JUNE  | 6             | 17          | 1             | APR/MAY/JUNE  | 174             |