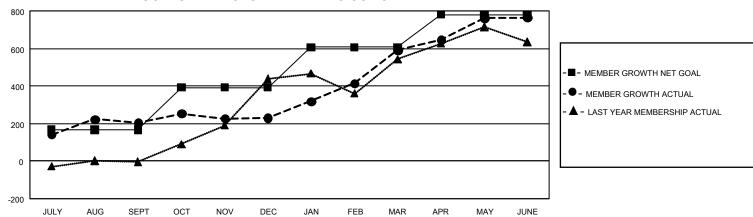

## GOALS AND ACTUAL MEMBERS CUMULATIVE

| DROPPED CLUBS: 13 |       | 282 CLUBS OF 397 ADDED 1<br>OR MORE NEW MEMBERS | GENDER DISTRIBUTION                |                |
|-------------------|-------|-------------------------------------------------|------------------------------------|----------------|
|                   |       |                                                 | MALE                               | 6,434 (70.04%) |
|                   |       |                                                 | FEMALE                             | 2,749 (29.93%) |
| DROPPED MEMBERS   |       |                                                 | NON BINARY                         | 0 (0.00%)      |
| DECEASED          | 58    |                                                 | PREFER NOT TO ANSWER               | 3 (0.03%)      |
| CLUB CANCELLED    | 259   |                                                 | TOTAL FAMILY UNIT MEMBERS 1        |                |
| OTHER             | 1,154 | CLICK HERE FOR                                  |                                    |                |
| TOTAL             | 1,471 | CUMULATIVE MEMBERSHIP DATA                      | FAMILY MEMBERS PAYING HALF DUES 10 |                |

| Members               |                           |                         |                                              |  |  |  |  |  |
|-----------------------|---------------------------|-------------------------|----------------------------------------------|--|--|--|--|--|
| RESULTS FOR 2021-2022 |                           |                         |                                              |  |  |  |  |  |
| QUARTER N             | MEMBER GROWTH NET<br>GOAL | MEMBER GROWTH<br>ACTUAL | DROPPED MEMBERS ACTUAL (including transfers) |  |  |  |  |  |
| JULY/AUG/SEP          | T 167                     | 498                     | 286                                          |  |  |  |  |  |
| OCT/NOV/DEC           | 225                       | 491                     | 458                                          |  |  |  |  |  |
| JAN/FEB/MAR           | 215                       | 604                     | 207                                          |  |  |  |  |  |
| APR/MAY/JUNE          | 174                       | 715                     | 520                                          |  |  |  |  |  |